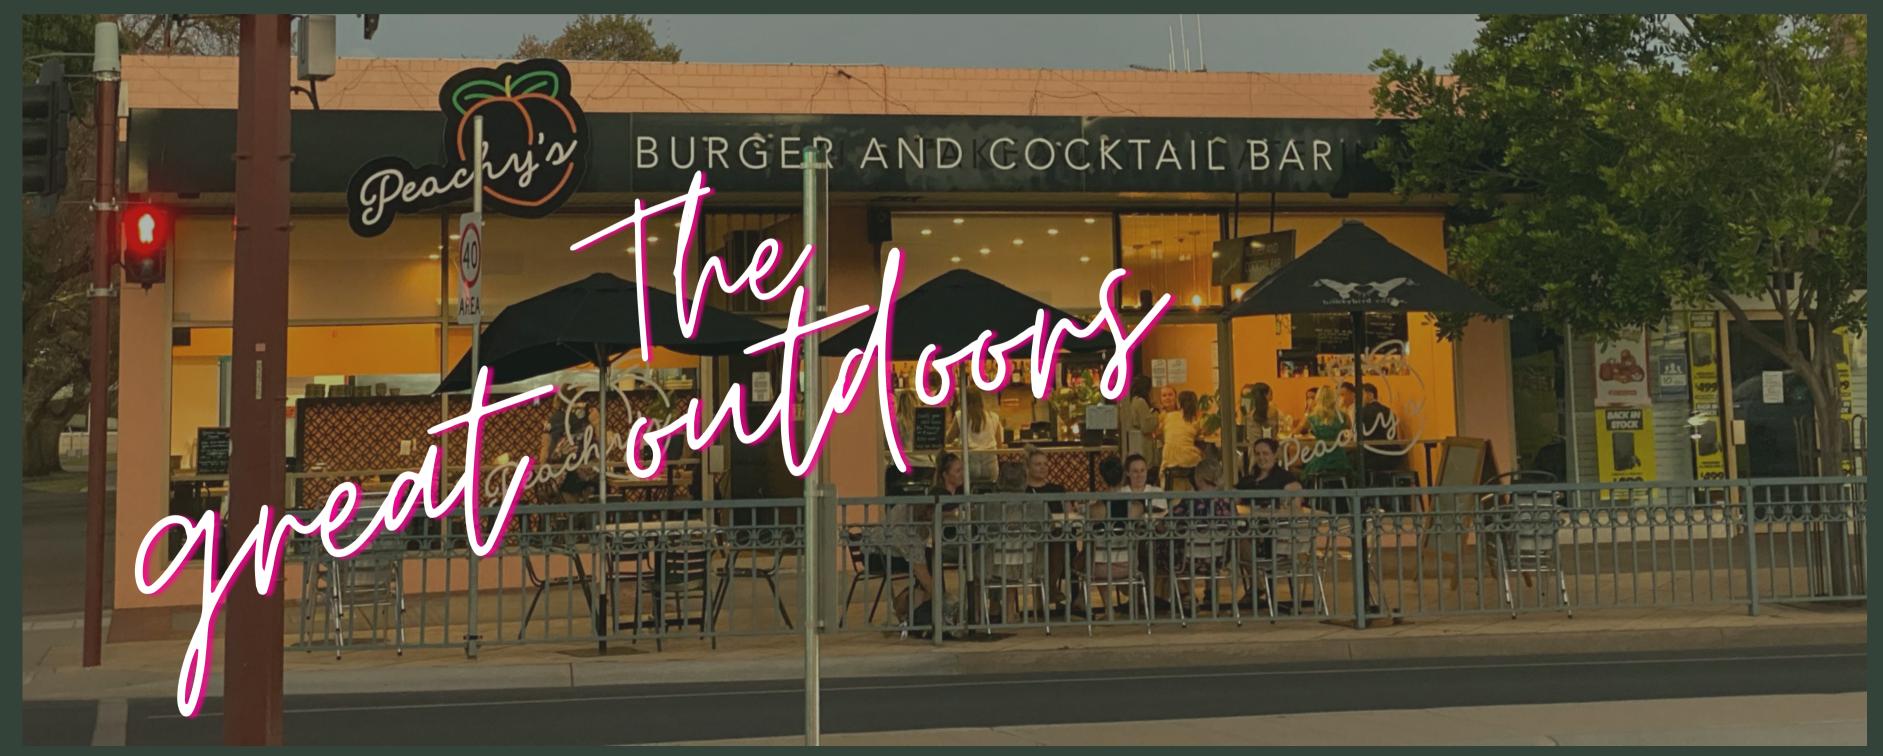

RESERVE THE PERFECT SPACE FOR YOUR NEXT EVENT RIGHT IN FRONT OF OUR BAR. THIS FLEXIBLE EVENT SPACE IS IDEAL FOR A COCKTAIL SETUP FOR 25 – 35 OR A LARGER SOIREE WHEN COMBINED WITH "THE GREAT OUTDOORS".