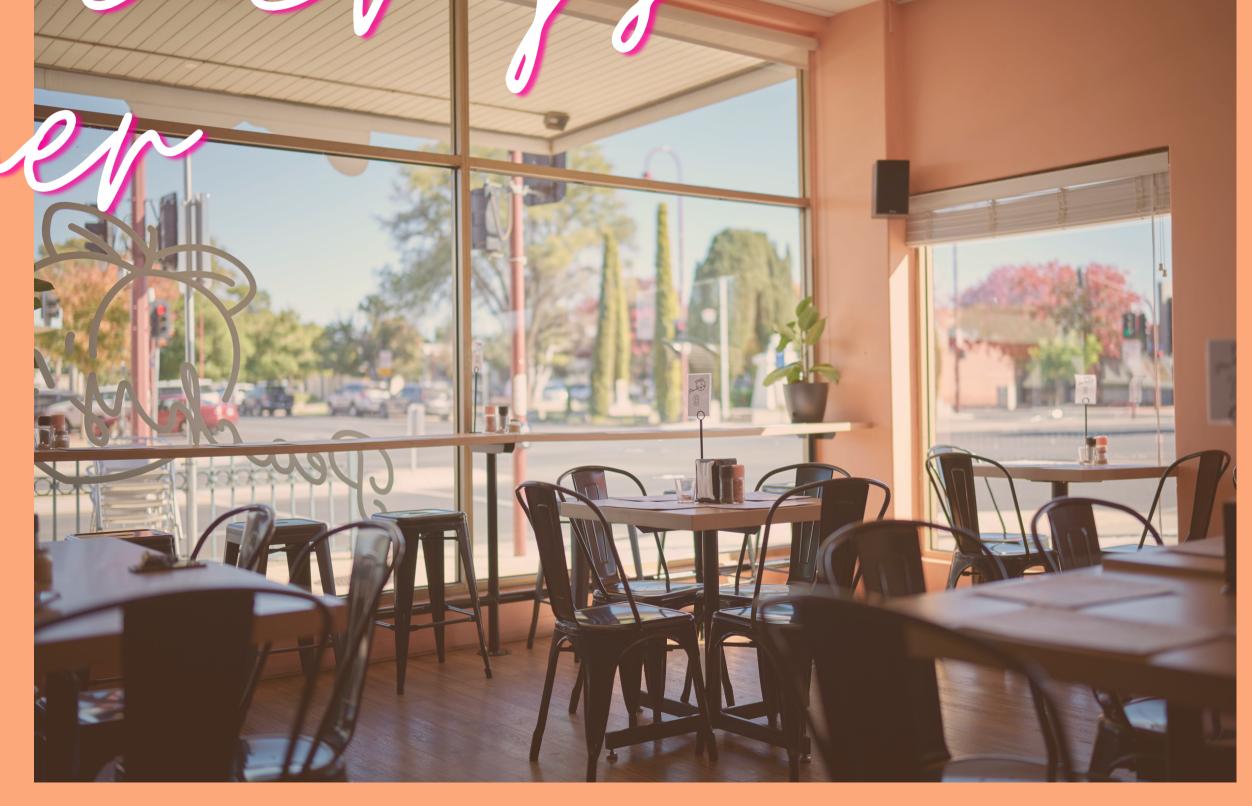

OUR LITTLE STRIP ON THE MAIN STREET IS IDEAL FOR A LARGE GROUP OF UP TO 25. OVERLOOKING THE STREET, THIS POPULAR SPOT CAN BE RESERVED FOR YOUR FUNCTION OR COMBINED WITH "PEACHY'S BAR" FOR A LARGER CAPACITY.

RESERVE THE PERFECT SPACE FOR YOUR NEXT EVENT RIGHT IN FRONT OF OUR BAR. THIS FLEXIBLE EVENT SPACE IS IDEAL FOR A COCKTAIL SETUP FOR 25 – 35 OR A LARGER SOIREE WHEN COMBINED WITH "THE GREAT OUTDOORS".

THIS VERSATILE SPACE
HAS COCKTAIL CAPACITY
FOR 20-35 AND THE
OPTION TO RESERVE FOR
SEATED FUNCTIONS ON
REQUEST. LIGHT, BRIGHT
AND CLOSE TO THE BAR –
WE CAN CATER TO ANY
OCCASION.

Just Beachy

SELECTED BEERS AND CIDERS SELECTED WHITE, RED & SPARKLING BY THE GLASS ANY SOFT DRINK, FRUIT JUICE, COFFEE & TEA